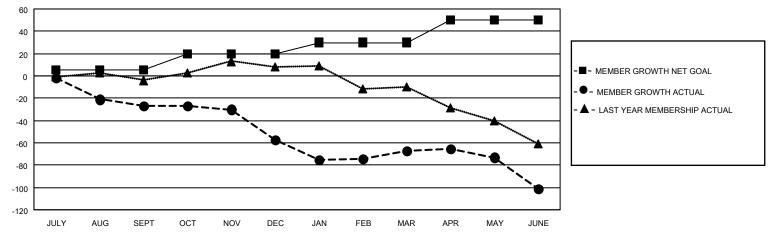

#### GOALS AND ACTUAL MEMBERS CUMULATIVE

| DROPPED CLUBS: 1 |     | 27 CLUBS OF 51 ADDED 1 OR MORE<br>NEW MEMBERS | GENDER DISTRIBUTION  MALE 690 (55.07%) |              |     |
|------------------|-----|-----------------------------------------------|----------------------------------------|--------------|-----|
| DROPPED MEMBERS  |     |                                               | FEMALE                                 | 563 (44.93%) |     |
| DECEASED         | 24  | CLICK HERE FOR CUMULATIVE                     | TOTAL FAMILY UNIT MEMBERS              |              | 307 |
| CLUB CANCELLED   | 0   | MEMBERSHIP DATA                               |                                        |              | 457 |
| OTHER 198        |     |                                               | FAMILY MEMBERS PAYING HALF DUES        |              | 157 |
| TOTAL            | 222 |                                               | Bozo                                   |              |     |

## District 4 C5

| Clubs         |               |             |               | Members               |                        |                         |                                                    |  |
|---------------|---------------|-------------|---------------|-----------------------|------------------------|-------------------------|----------------------------------------------------|--|
|               | RESULTS FOR   | R 2020-2021 |               | RESULTS FOR 2020-2021 |                        |                         |                                                    |  |
| QUARTER       | NEW CLUB GOAL | NEW CLUBS   | DROPPED CLUBS | QUARTER MEM           | BER GROWTH NET<br>GOAL | MEMBER GROWTH<br>ACTUAL | DROPPED<br>MEMBERS ACTUAL<br>(including transfers) |  |
| JULY/AUG/SEPT | 1             | 0           | 1             | JULY/AUG/SEPT         | 5                      | 39                      | 51                                                 |  |
| OCT/NOV/DEC   | 0             | 0           | 0             | OCT/NOV/DEC           | 15                     | 32                      | 56                                                 |  |
| JAN/FEB/MAR   | 1             | 0           | 0             | JAN/FEB/MAR           | 10                     | 26                      | 31                                                 |  |
| APR/MAY/JUNE  | 1             | 0           | 0             | APR/MAY/JUNE          | 20                     | 57                      | 83                                                 |  |