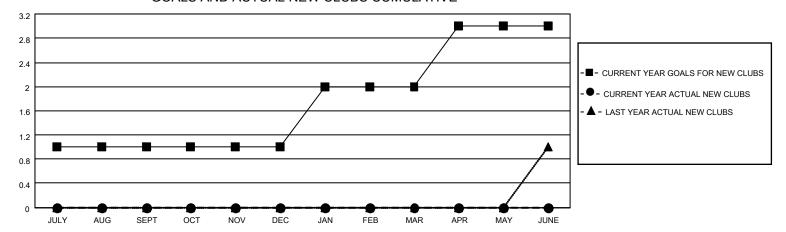

### GOALS AND ACTUAL NEW CLUBS CUMULATIVE

## District 4 C5

| Clubs         |               |             |               | Members               |                        |                         |                                                    |  |
|---------------|---------------|-------------|---------------|-----------------------|------------------------|-------------------------|----------------------------------------------------|--|
|               | RESULTS FOR   | R 2020-2021 |               | RESULTS FOR 2020-2021 |                        |                         |                                                    |  |
| QUARTER       | NEW CLUB GOAL | NEW CLUBS   | DROPPED CLUBS | QUARTER MEM           | BER GROWTH NET<br>GOAL | MEMBER GROWTH<br>ACTUAL | DROPPED<br>MEMBERS ACTUAL<br>(including transfers) |  |
| JULY/AUG/SEPT | 1             | 0           | 1             | JULY/AUG/SEPT         | 5                      | 39                      | 51                                                 |  |
| OCT/NOV/DEC   | 0             | 0           | 0             | OCT/NOV/DEC           | 15                     | 32                      | 56                                                 |  |
| JAN/FEB/MAR   | 1             | 0           | 0             | JAN/FEB/MAR           | 10                     | 26                      | 31                                                 |  |
| APR/MAY/JUNE  | 1             | 0           | 0             | APR/MAY/JUNE          | 20                     | 57                      | 83                                                 |  |